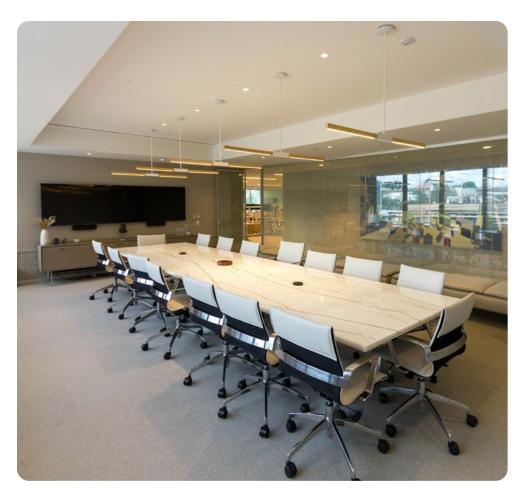

#### **Architect**

**CPG Architects** 

- High-end tenant fit-out which included new reception area, boardrooms with smart glass front, open collaboration area, pantry, focus rooms, data room, and private offices with metro wall office fronts.
- Construction management services included: constructability review, budgeting, value engineering, subcontractor bid and award, safety and logistical planning, pre-purchase program, scheduling, and construction.