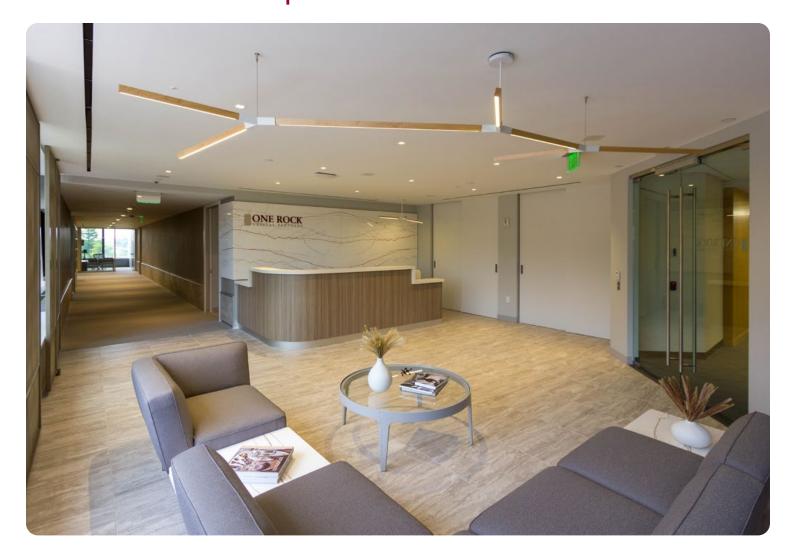

#### **Architect**

**CPG Architects** 

- High-end tenant fit-out which included new reception area, boardrooms with smart glass front, open collaboration area, pantry, focus rooms, data room, and private offices with metro wall office fronts.
- Construction management services included: constructability review, budgeting, value engineering, subcontractor bid and award, safety and logistical planning, pre-purchase program, scheduling, and construction.