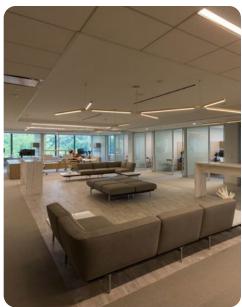

#### **Architect**

**CPG Architects** 

- High-end tenant fit-out which included new reception area, boardrooms with smart glass front, open collaboration area, pantry, focus rooms, data room, and private offices with metro wall office fronts.
- Construction management services included: constructability review, budgeting, value engineering, subcontractor bid and award, safety and logistical planning, pre-purchase program, scheduling, and construction.