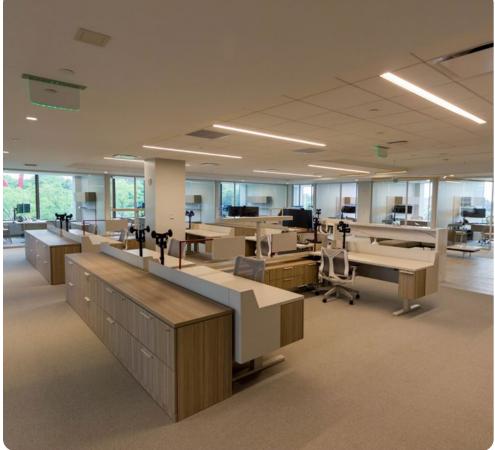

#### **Architect**

**CPG Architects** 

- High-end tenant fit-out which included new reception area, boardrooms with smart glass front, open collaboration area, pantry, focus rooms, data room, and private offices with metro wall office fronts.
- Construction management services included: constructability review, budgeting, value engineering, subcontractor bid and award, safety and logistical planning, pre-purchase program, scheduling, and construction.