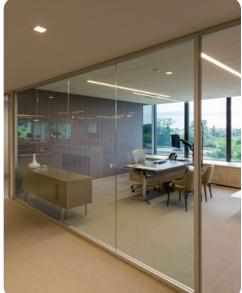

#### **Architect**

**CPG Architects** 

- High-end tenant fit-out which included new reception area, boardrooms with smart glass front, open collaboration area, pantry, focus rooms, data room, and private offices with metro wall office fronts.
- Construction management services included: constructability review, budgeting, value engineering, subcontractor bid and award, safety and logistical planning, pre-purchase program, scheduling, and construction.