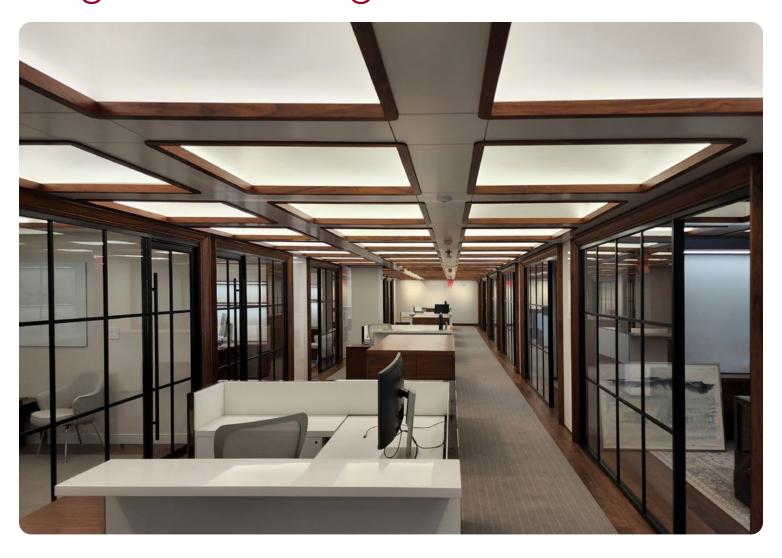

#### Architect

SDGI/Larry Mufson

- Edgewood Management LLC is an ultra-high-end interior fit-out on two floors.
- The first floor consists of a Baswaphon acoustical plaster ceiling applied to the existing waffle slab and extensive millwork consisting of a walnut ceiling system and walnut trimmed demountable openings.
- Specialty rooms on the first floor include a boardroom, a library, partner offices, and administrative workstations.
- The third floor consists of the main pantry, relaxation room, gym with three full bathrooms, and lounge.
- The six-month-long project's challenges included supply chain issues and long lead times on lighting and associated controls.

- This project also required design assistance due to constraints in the building's original open floor plan. Design assistance included the coordination and sourcing of specialty drains for bathrooms and the mounting of light fixtures due to the field conditions of electrical raceways and HVAC ductwork built into the waffle slab.
- Construction management services included: constructability review, budgeting, value engineering, subcontractor bid and award, safety and logistical planning, pre-purchase program, scheduling, and construction.