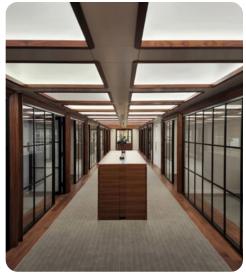

#### Architect

SDGI/Larry Mufson

- Edgewood Management LLC is an ultra-high-end interior fit-out on two floors.
- The first floor consists of a Baswaphon acoustical plaster ceiling applied to the existing waffle slab and extensive millwork consisting of a walnut ceiling system and walnut trimmed demountable openings.
- Specialty rooms on the first floor include a boardroom, a library, partner offices, and administrative workstations.
- The third floor consists of the main pantry, relaxation room, gym with three full bathrooms, and lounge.
- The six-month-long project's challenges included supply chain issues and long lead times on lighting and associated controls.

- This project also required design assistance due to constraints in the building's original open floor plan. Design assistance included the coordination and sourcing of specialty drains for bathrooms and the mounting of light fixtures due to the field conditions of electrical raceways and HVAC ductwork built into the waffle slab.
- Construction management services included: constructability review, budgeting, value engineering, subcontractor bid and award, safety and logistical planning, pre-purchase program, scheduling, and construction.