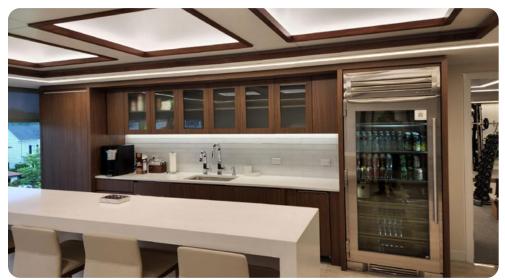

#### Architect

SDGI/Larry Mufson

- Edgewood Management LLC is an ultra-high-end interior fit-out on two floors.
- The first floor consists of a Baswaphon acoustical plaster ceiling applied to the existing waffle slab and extensive millwork consisting of a walnut ceiling system and walnut trimmed demountable openings.
- Specialty rooms on the first floor include a boardroom, a library, partner offices, and administrative workstations.
- The third floor consists of the main pantry, relaxation room, gym with three full bathrooms, and lounge.
- The six-month-long project's challenges included supply chain issues and long lead times on lighting and associated controls.