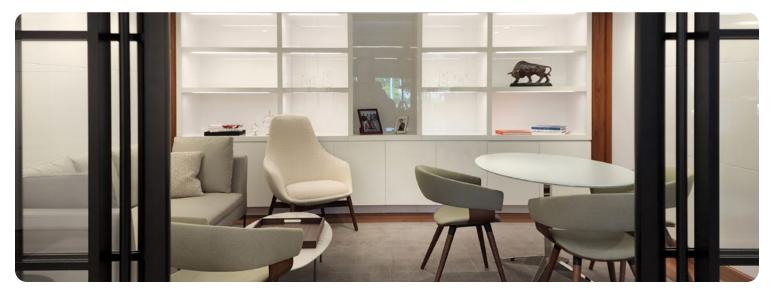

#### Architect

SDGI/Larry Mufson

- Edgewood Management LLC is an ultra-high-end interior fit-out on two floors.
- The first floor consists of a Baswaphon acoustical plaster ceiling applied to the existing waffle slab and extensive millwork consisting of a walnut ceiling system and walnut trimmed demountable openings.
- Specialty rooms on the first floor include a boardroom, a library, partner offices, and administrative workstations.
- The third floor consists of the main pantry, relaxation room, gym with three full bathrooms, and lounge.
- The six-month-long project's challenges included supply chain issues and long lead times on lighting and associated controls.

- This project also required design assistance due to constraints in the building's original open floor plan. Design assistance included the coordination and sourcing of specialty drains for bathrooms and the mounting of light fixtures due to the field conditions of electrical raceways and HVAC ductwork built into the waffle slab.
- Construction management services included: constructability review, budgeting, value engineering, subcontractor bid and award, safety and logistical planning, pre-purchase program, scheduling, and construction.