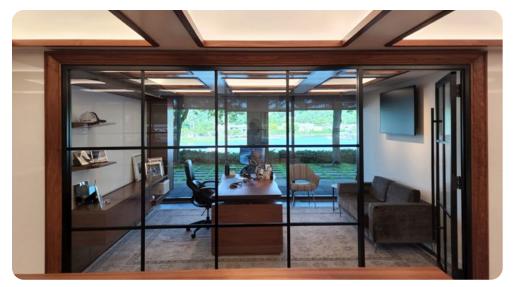

#### Architect

SDGI/Larry Mufson

- Edgewood Management LLC is an ultra-high-end interior fit-out on two floors.
- The first floor consists of a Baswaphon acoustical plaster ceiling applied to the existing waffle slab and extensive millwork consisting of a walnut ceiling system and walnut trimmed demountable openings.
- Specialty rooms on the first floor include a boardroom, a library, partner offices, and administrative workstations.
- The third floor consists of the main pantry, relaxation room, gym with three full bathrooms, and lounge.
- The six-month-long project's challenges included supply chain issues and long lead times on lighting and associated controls.

- This project also required design assistance due to constraints in the building's original open floor plan. Design assistance included the coordination and sourcing of specialty drains for bathrooms and the mounting of light fixtures due to the field conditions of electrical raceways and HVAC ductwork built into the waffle slab.
- Construction management services included: constructability review, budgeting, value engineering, subcontractor bid and award, safety and logistical planning, pre-purchase program, scheduling, and construction.