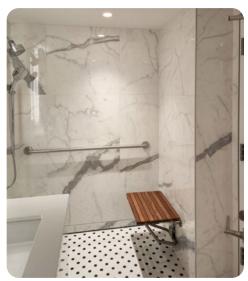

#### Architect

SDGI/Larry Mufson

- Edgewood Management LLC is an ultra-high-end interior fit-out on two floors.
- The first floor consists of a Baswaphon acoustical plaster ceiling applied to the existing waffle slab and extensive millwork consisting of a walnut ceiling system and walnut trimmed demountable openings.
- Specialty rooms on the first floor include a boardroom, a library, partner offices, and administrative workstations.
- The third floor consists of the main pantry, relaxation room, gym with three full bathrooms, and lounge.
- The six-month-long project's challenges included supply chain issues and long lead times on lighting and associated controls.

- This project also required design assistance due to constraints in the building's original open floor plan. Design assistance included the coordination and sourcing of specialty drains for bathrooms and the mounting of light fixtures due to the field conditions of electrical raceways and HVAC ductwork built into the waffle slab.
- Construction management services included: constructability review, budgeting, value engineering, subcontractor bid and award, safety and logistical planning, pre-purchase program, scheduling, and construction.